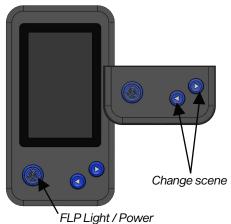

## Front Light Power Consumption: 20 - 450 mW

Resolution 272 x 451

Active Area 44.64 mm x 74.01 mm

Visit Our Website

Download Control Software

🔗 Press 'Power' to turn on

Quick press 'FLP Light' to toggle Front Light On/Off

Press 'Power' and hold for 5 seconds to turn off

\*Add your own images by scanning the QR code, 'Download Control Software'. The software also provides brightness controls for 'FLP Light'.

Sales Kit comes with an integrated Li polymer battery. To charge the battery, plug into any USB power supply using a standard USB C cable.